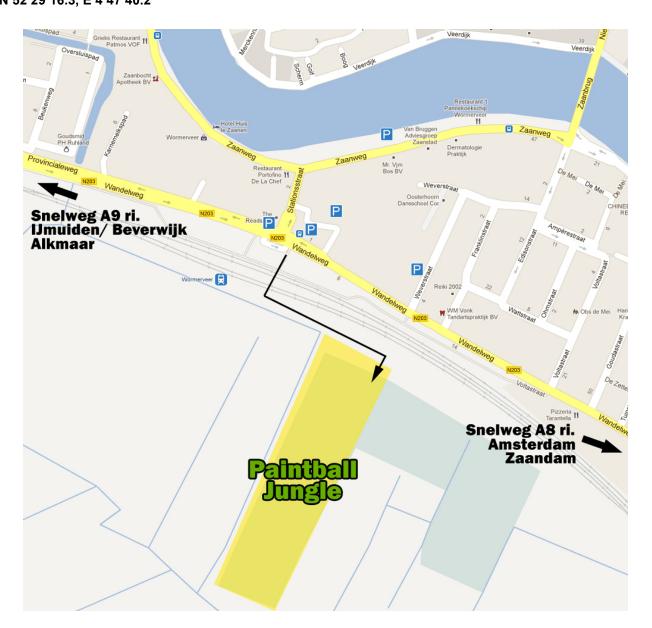

## How to reach us by car:

To reach Paintball Jungle by car, you can best park your car at NS trainstation Wormerveer, situated at the N203/ Wandelweg. Parking at the train station is free.

When the parking place of the station is full, you can also park at the other side of the street. But be aware, a part of this is paid parking (not on Sundays).

Extra parking spots you can find at the Weverstraat and along side the Zaan (indicated on the map with a parking sign).

After parking your car, walk towards the trainstation. Thru the tunnel that gives passage to the train tracks, you can reach the other side of the station. At the end of the tunnel, you go left up the stairs. From there you will see Paintball Jungle on your right hand side.

Amsterdam Central Station: 20 minutenAmsterdam Sloterdijk Station: 16 minuten

Zaandam: 10 minutenAlkmaar: 36 minuten

Go to the website of the Dutch Railways to find out your easiest route.

When arriving at the train station, follow the stairs down. At the end of the stairs, go to your right into the tunnel. At the end of the tunnel, you go left up the stairs. From there you will see Paintball Jungle on your right hand side.